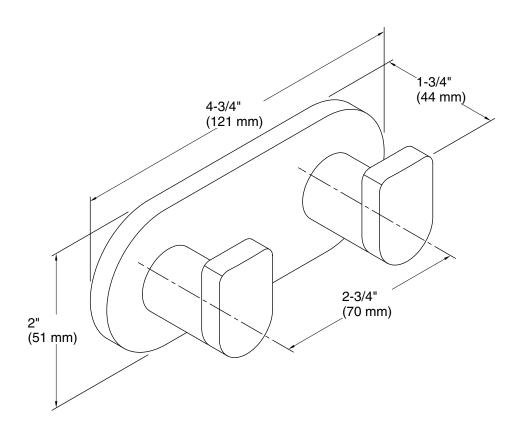

### Composed® Double Robe Hook K-73146

### **Technical Information**

All product dimensions are nominal.

Material: Zinc, Brass